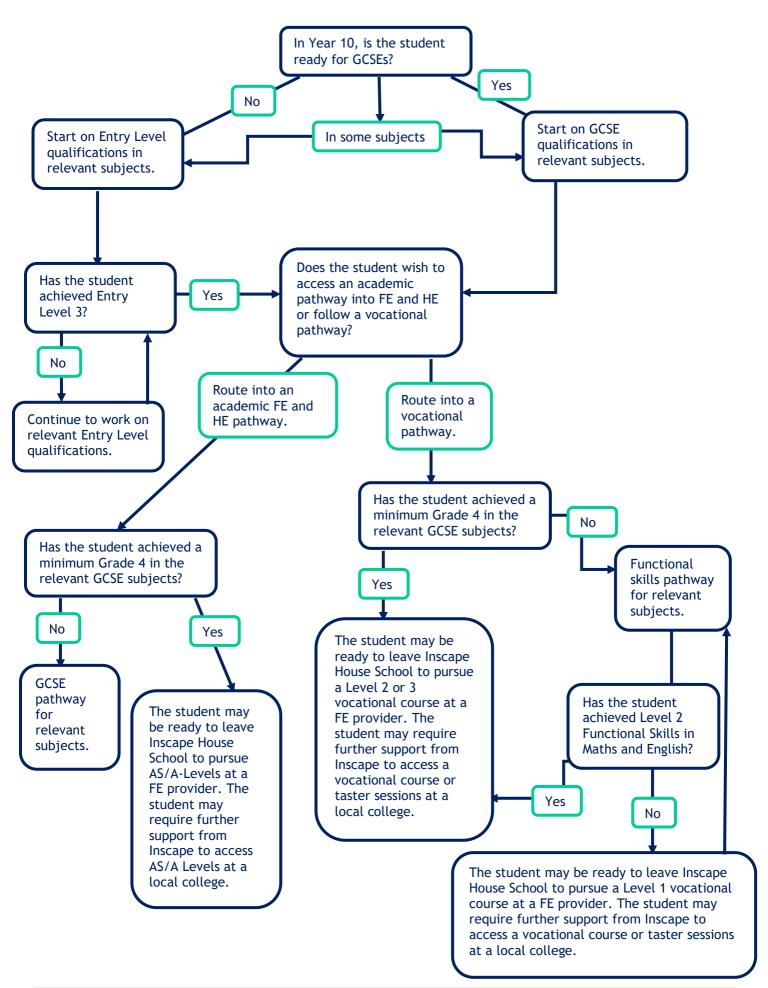

## **Inscape House School Qualification Routes**

Conquering barriers, surpassing expectations